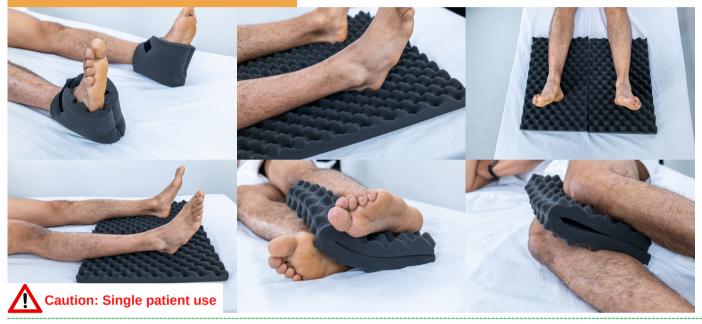

### Safeguard Heel Boots and Utility Pads

**Amber Pressure Damage Pathway** 

Heel First Aid

#### **Prevention Guidance**

Inspect and palpate skin

Apply moisturising cream

Offload heel(s) using the correct device

#### **Treatment Guidance**

- Inspect and palpate skin
- Apply moisturising cream
- Offload heel(s) using the correct device
- Follow MDT management plans