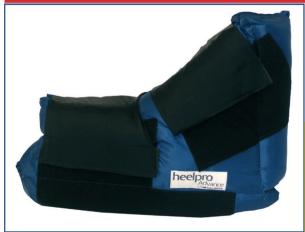

#### **HeelPro Advance Boot**

## **Red Pressure Damage Pathway**

5)

**Heel Resuscitation** 

All patients with **pressure damage** to their heels should have a HeelPro Advance Boot insitu including;

- Category 2
- Category 3
- Category 4
- Category Unstageable
- Category Deep Tissue Injury (DTI)