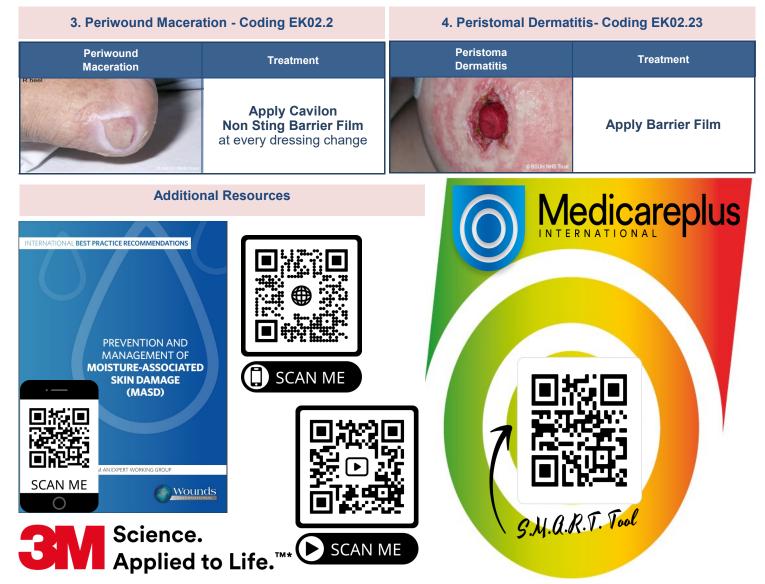

### These are:

- 1. Incontinence-Associated Dermatitis, often known as IAD
- 2. Intertriginous Dermatitis, also known as Intertrigo (Intertrigo: where two skin areas may touch or rub together)
- 3. Periwound Maceration
- 4. Peristomal Dermatitis (relating to colostomy, ileostomy/ileal conduit, urostomy, suprapubic catether, or tracheostomy)